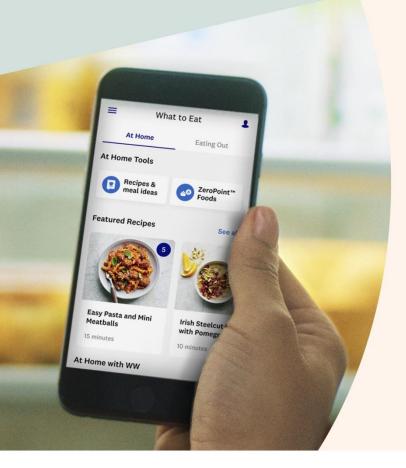

## Meet What to Eat

This new WeightWatchers tool takes the guesswork out of every meal.

Whether you're...

- **Output** Cooking at home
- Trying a new restaurant
- **Grabbing takeout**
- Traveling

Join now to unlock What to Eat and even more features in the WW app.